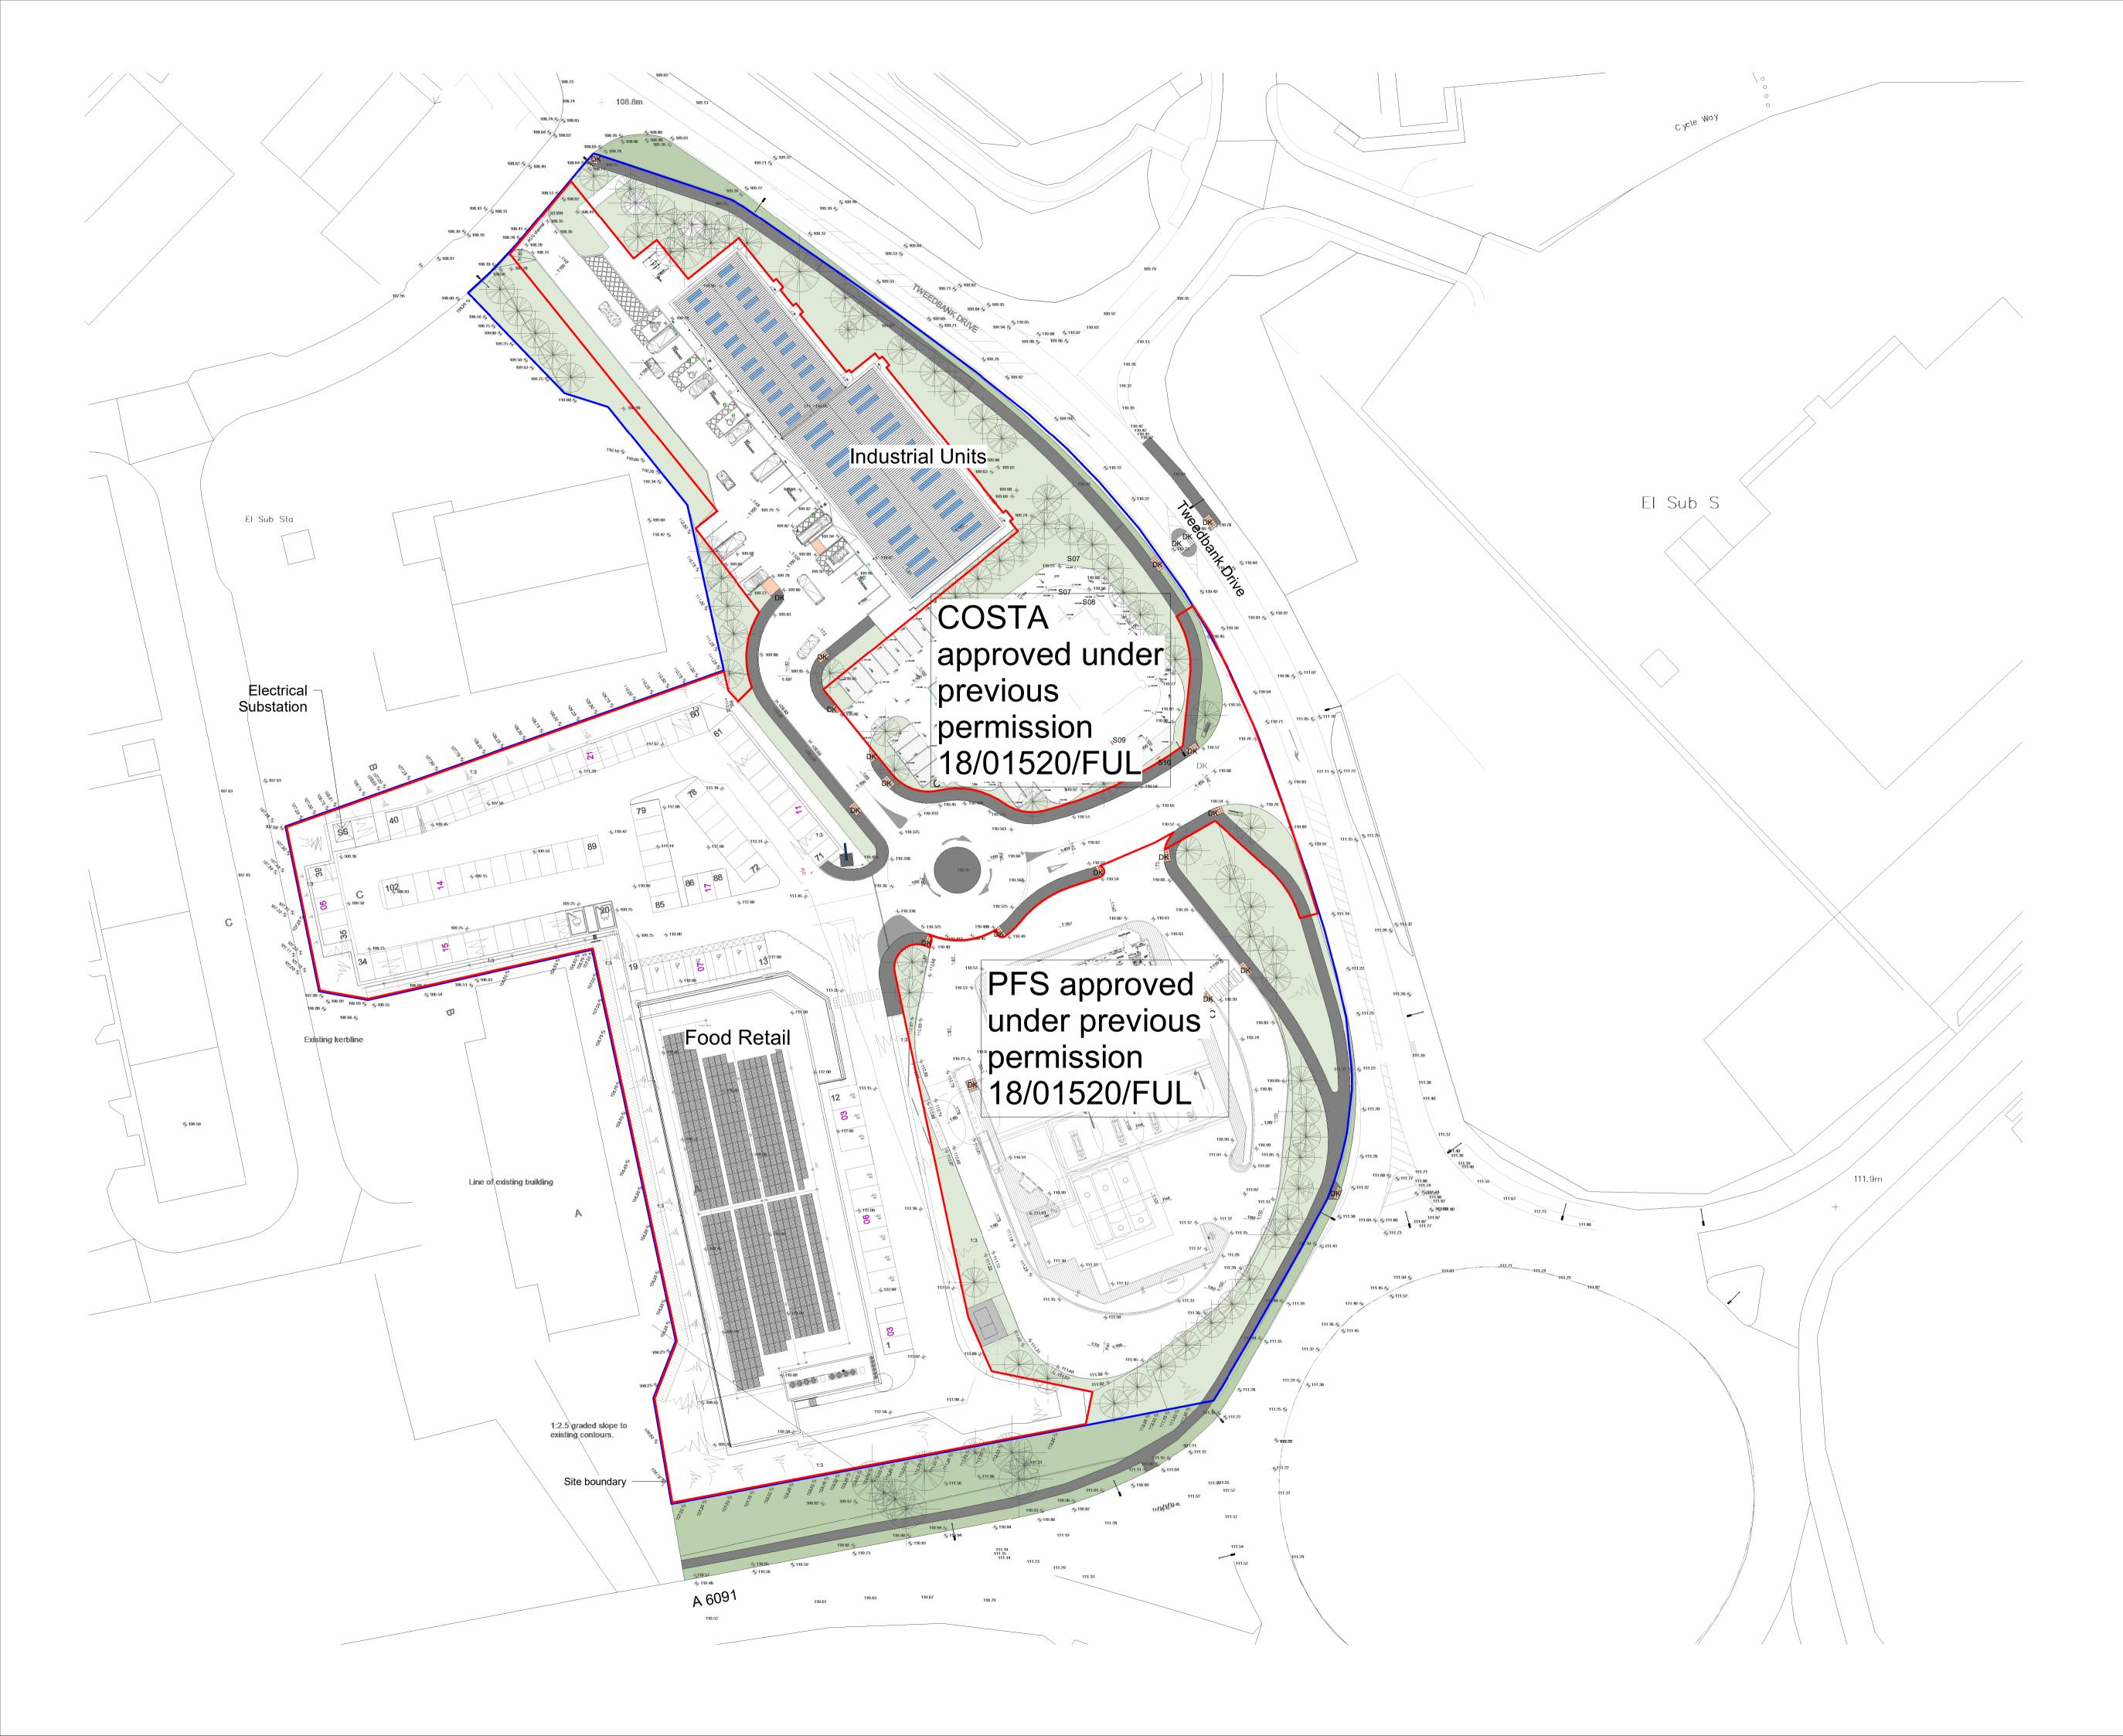

> New Application Boundary

Ownership Boundary

General site layout and landscaping approved under previous permission 18/01520/FUL:

The landscaping to the area between the new application boundary and ownership boundary to be as per the consented drawing 1895-L01-Rev J.

ELECTRIC SUBSTATION:

3M x 2.45M GRP ENCLOSURE

Colour: BS 5252, Colour Reference 12 B 23, Description: Green

Refer to SP Energy Networks Drawing: SP2022244 Rev 4.0

| Sca                                                                                                                                                                                                                                                | ale 1:5                            | 00 (met    | cres)  |       |                                           |                |  |  |
|----------------------------------------------------------------------------------------------------------------------------------------------------------------------------------------------------------------------------------------------------|------------------------------------|------------|--------|-------|-------------------------------------------|----------------|--|--|
|                                                                                                                                                                                                                                                    |                                    |            |        |       |                                           |                |  |  |
| 0                                                                                                                                                                                                                                                  |                                    |            |        |       | 30                                        |                |  |  |
|                                                                                                                                                                                                                                                    |                                    |            |        |       |                                           |                |  |  |
| C Lidi layout rev P3<br>B Application Site Plan<br>A Site plans updates:hotel parking and second access layout updated, levels, parking,<br>pedestrian routes, drainage, dropped kerts, vehicle tracking, electrical charging<br>spaces, gradients |                                    |            |        |       | 17/11/2021<br>29/09/2021<br>g, 13/12/2019 | KC<br>KC<br>EW |  |  |
| Rev.                                                                                                                                                                                                                                               | Description                        |            |        |       | Date                                      | Ву             |  |  |
| Twe                                                                                                                                                                                                                                                | ANOR<br>eedbank<br>DBANK, GALASHIE |            | E DEVE | ELOPM | ENTS                                      |                |  |  |
| PLANNING APPLICATION                                                                                                                                                                                                                               |                                    |            |        |       |                                           |                |  |  |
| SITI                                                                                                                                                                                                                                               | E LAYOU                            | т          |        |       |                                           |                |  |  |
| Proje                                                                                                                                                                                                                                              | ct number:                         | Drawing No |        |       |                                           | Rev:           |  |  |
| 90                                                                                                                                                                                                                                                 | )026                               | A-S        | T-P-X  | X-G7  | -902                                      | C              |  |  |
| _                                                                                                                                                                                                                                                  |                                    |            |        |       | 002                                       |                |  |  |