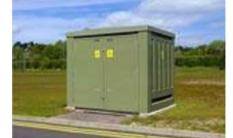

ELECTRIC SUBSTATION:

3M x 2.45M GRP ENCLOSURE

Colour: BS 5252, Colour Reference 12 B 23, Description: Green

Refer to SP Energy Networks Drawing: SP2022244 Rev 4.0

| Sca                                                                                                                                                                                                                                                | ale 1:5                            | 00 (met    | cres)  |       |                                           |                |  |  |
|----------------------------------------------------------------------------------------------------------------------------------------------------------------------------------------------------------------------------------------------------|------------------------------------|------------|--------|-------|-------------------------------------------|----------------|--|--|
|                                                                                                                                                                                                                                                    |                                    |            |        |       |                                           |                |  |  |
| 0                                                                                                                                                                                                                                                  |                                    |            |        |       | 30                                        |                |  |  |
|                                                                                                                                                                                                                                                    |                                    |            |        |       |                                           |                |  |  |
| C Lidi layout rev P3<br>B Application Site Plan<br>A Site plans updates:hotel parking and second access layout updated, levels, parking,<br>pedestrian routes, drainage, dropped kerts, vehicle tracking, electrical charging<br>spaces, gradients |                                    |            |        |       | 17/11/2021<br>29/09/2021<br>g, 13/12/2019 | KC<br>KC<br>EW |  |  |
| Rev.                                                                                                                                                                                                                                               | Description                        |            |        |       | Date                                      | Ву             |  |  |
| Twe                                                                                                                                                                                                                                                | ANOR<br>eedbank<br>DBANK, GALASHIE |            | E DEVE | ELOPM | ENTS                                      |                |  |  |
| PLANNING APPLICATION                                                                                                                                                                                                                               |                                    |            |        |       |                                           |                |  |  |
| SITI                                                                                                                                                                                                                                               | E LAYOU                            | т          |        |       |                                           |                |  |  |
| Proje                                                                                                                                                                                                                                              | ct number:                         | Drawing No |        |       |                                           | Rev:           |  |  |
| 90                                                                                                                                                                                                                                                 | )026                               | A-S        | T-P-X  | X-G7  | -902                                      | C              |  |  |
| _                                                                                                                                                                                                                                                  |                                    |            |        |       | 002                                       |                |  |  |